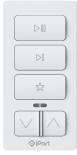

# ×PRESS Audio Keypad

### Keypad LED Color & Blink Quick Reference

- Blue Configuration Mode
- White Device Functioning on the network
- Yellow Fail State, could mean several things:
  - 1. Failed connection to the network
  - 2. Failed connection to Sonos device

Keypad Button Press Quick Reference

- 3. Sonos does not currently allow this function
- 4. During firmware update, battery is not sufficiently charged

| Blinking Red - Low Battery      |  |  |  |
|---------------------------------|--|--|--|
| Solid Red - Battery is charging |  |  |  |
| ,                               |  |  |  |

Solid Green - Battery is fully charged

**Purple** - Firmware Update mode, goes away when firmware update is complete

| Function                                                    | Button Press             | Action                             |
|-------------------------------------------------------------|--------------------------|------------------------------------|
| Keypad Force-Reboot (in any mode)                           | Track Forward            | Press and Hold for 6 Seconds       |
| Update Keypad Firmware                                      | Play/Pause & Volume Down | Press and Hold both for 10 Seconds |
| Enters Keypad into Configuration Mode                       | Volume Up and Down       | Press and Hold both for 6 Seconds  |
| Wake Up Keypad for 2 Minutes<br>(Talk to iPort Connect App) | Play/Pause               | Press and Hold for 6 Seconds       |