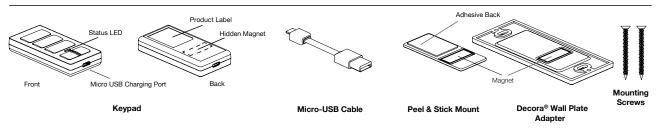

#### Box Contents

#### Wall Installation

Screw the wall plate adapter to the wallbox with the provided screws. Be sure the magnet is on the bottom.

Use any Decora compatable wall plate (sold separately). Screw the wall plate base on with the trim screws provided with the wall plate.

Mark the holes using the wall plate adapter and use the screws provided to screw the wall plate adapter to the wall. No other anchors are required.

Snap the wall plate cover on and attach the xPRESS Audio Keypad. The keypad magnetically attaches to the wall plate adapter and can be removed at any time. NOTE: If keypad does not magnetically attract, check the orientation of the wall plate adapter.

#### Quickstart Guide

Download the **iPort Connect** iOS App to set up your Audio Keypad.

Peel plastic to reveal the adhesive strip. Stick onto a wall or furniture. The keypad magnetically attaches to the wall plate adapter and can be removed at any time.

Choose a Great Place to Install on the Wall (see reverse side for wall installation)