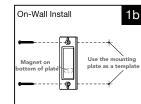

#### Quickstart Guide

Download the **iPort Connect** iOS App to set up your Audio Keypad.

Peel plastic to reveal the adhesive strip. Stick onto a wall or furniture. The keypad magnetically attaches to the wall plate adapter and can be removed at any time.

Choose a Great Place to Install on the Wall (see reverse side for wall installation)