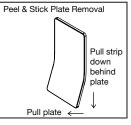

To remove the peel and stick plate, pry up the bottom and pull/stretch the adhesive strip downward.

NOTE: The plate is designed to bend and break when removing from the wall.

Designed and engineered in the USA. Assembled in the USA.