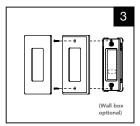

#### Wall Installation

Screw the wall plate adapter to the wallbox with the provided screws. Be sure the magnet is on the bottom.

Use any Decora compatable wall plate (sold separately). Screw the wall plate base on with the trim screws provided with the wall plate.

Mark the holes using the wall plate adapter and use the screws provided to screw the wall plate adapter to the wall. No other anchors are required.

Snap the wall plate cover on and attach the xPRESS Audio Keypad. The keypad magnetically attaches to the wall plate adapter and can be removed at any time. NOTE: If keypad does not magnetically attract, check the orientation of the wall plate adapter.