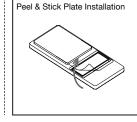

#### Quickstart Guide

Download the **iPort Connect** iOS App to set up your Audio Keypad.

Peel plastic to reveal the adhesive strip. Stick onto a wall or furniture. The keypad magnetically attaches to the wall plate adapter and can be removed at any time.