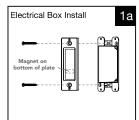

#### Wall Installation

Screw the wall plate adapter to the wallbox with the provided screws. Be sure the magnet is on the bottom.

Use any Decora compatable wall plate (sold separately). Screw the wall plate base on with the trim screws provided with the wall plate.

\_\_\_\_\_

Be sure the wall plate adapter is level and tightened.